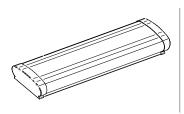

### DESCRIPTIONS

WRR HF LED IP40 is a decorative surface mounted wrap around LED luminaire coming with high efficient electronic driver as per Saudi and international standards. The housing is made of steel housing finished with 3-stages pretreatment electrostatic powder coating . The luminaire has polycarbonate covers (prismatic) which gives more light uniformity.

#### **DIMENSIONS**