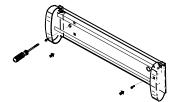

220-240V / 50-60 Hz              |
| Driver                | Integrated Electronic LED driver |
| Power factor          | >0.95                            |
| Degree of protection  | IP 40                            |
| Light controller      | Prismatic cover                  |
| Standard color temp.  | 3000K4000K/6500K                 |
| Operating temperature | -10 : 40°C                       |
| Rated lifetime (L70)  | 50,000 Hrs (@25C°)               |

| CODE       | Wattage | Lumin  | IP Rate | L    | w   | н  |
|------------|---------|--------|---------|------|-----|----|
| WRR-HM-25W | 25W     | 2500LM | IP40    | 645  | 208 | 70 |
| WRR-HM-36W | 36W     | 3600LM | IP40    | 1255 | 208 | 70 |
| WRR-HM-50W | 50W     | 5000LM | IP40    | 1255 | 208 | 70 |

## **MOUNTING SYSTEM**

















### **Head office**

Malaz - Salahidin Road P.O Box 1246 Riyadh 11431

Tel: +966 11 4777 70 0 Fax: +966 11 4789 46 9

# **Western Region Office**

Tahliya Street P.O Box 20798 Jeddah 21465

Tel: +966 12 6650888 Fax: +966 12 6633413

# **Eastern Region Office**

King Abdulaziz Street P.O Box 8492 Dammam 31482

Tel: +966 13 8336509 Fax: +966 13 8329065

Contact Us@noortek.com