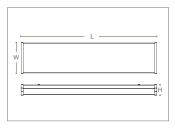

#### **DIMENSIONS**

| CODE       | Wattage | Lumin  | IP Rate | L    | w   | н  |
|------------|---------|--------|---------|------|-----|----|
| WRR-HM-25W | 25W     | 2500LM | IP40    | 645  | 208 | 70 |
| WRR-HM-36W | 36W     | 3600LM | IP40    | 1255 | 208 | 70 |
| WRR-HM-50W | 50W     | 5000LM | IP40    | 1255 | 208 | 70 |