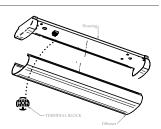

## **MOUNTING SYSTEM**

### DESCRIPTIONS

WRR HF LED IP40 is a decorative surface mounted wrap around LED luminaire coming with high efficient electronic driver as per Saudi and international standards. The housing is made of steel housing finished with 3-stages pretreatment electrostatic powder coating . The luminaire has polycarbonate covers (prismatic) which gives more light uniformity.