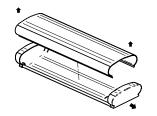

0-240V / 50-60 Hz              |
| Driver                | Integrated Electronic LED driver |
| Power factor          | >0.95                            |
| Degree of protection  | IP 40                            |
| Light controller      | Prismatic cover                  |
| Standard color temp.  | 3000K4000K/6500K                 |
| Operating temperature | -10 : 40°C                       |
| Rated lifetime (L70)  | 50,000 Hrs (@25C°)               |

| CODE       | Wattage | Lumin  | IP Rate | L    | w   | н  |
|------------|---------|--------|---------|------|-----|----|
| WRR-HM-25W | 25W     | 2500LM | IP40    | 645  | 208 | 70 |
| WRR-HM-36W | 36W     | 3600LM | IP40    | 1255 | 208 | 70 |
| WRR-HM-50W | 50W     | 5000LM | IP40    | 1255 | 208 | 70 |

## **MOUNTING SYSTEM**

















### **Head office**

Malaz - Salahidin Road P.O Box 1246 Riyadh 11431

Tel: +966 11 4777 70 0 Fax: +966 11 4789 46 9

# **Western Region Office**

Tahliya Street P.O Box 20798 Jeddah 21465

Tel: +966 12 6650888 Fax: +966 12 6633413

# **Eastern Region Office**

King Abdulaziz Street P.O Box 8492 Dammam 31482

Tel: +966 13 8336509 Fax: +966 13 8329065

Contact Us@noortek.com