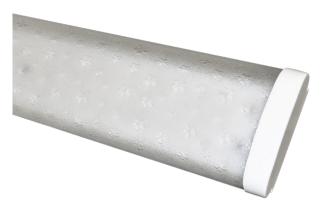

### DESCRIPTIONS

WRR HF LED IP40 is a decorative surface mounted wrap around LED luminaire coming with high efficient electronic driver as per Saudi and international standards. The housing is made of steel housing finished with 3-stages pretreatment electrostatic powder coating . The luminaire has polycarbonate covers (prismatic) which gives more light uniformity.