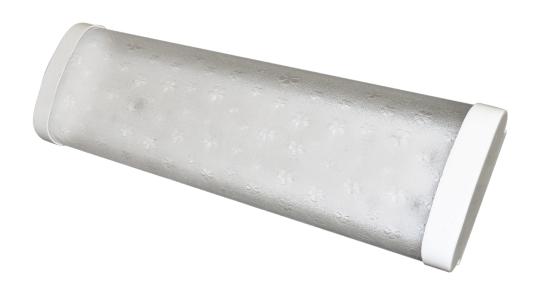

### DESCRIPTIONS

WRR HF LED IP40 is a decorative surface mounted wrap around LED luminaire coming with high efficient electronic driver as per Saudi and international standards. The housing is made of steel housing finished with 3-stages pretreatment electrostatic powder coating . The luminaire has polycarbonate covers (prismatic) which gives more light uniformity.

#### APPLICATIONS \_

Schools, hospitals, and all other similar applications.