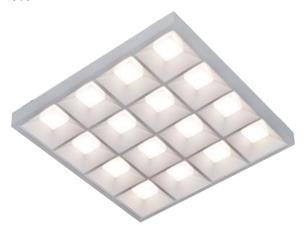

16 CELL LED

## DESCRIPTIONS

16 CELL LED is the new decorative proposal to replace conventional T8 and T5 general lighting luminaries, based on the most advanced LED chips and drivers, it's has long life time (50,000 hrs) with best power consumption and Performance. It's equipped with high effecient electronic European driver as per Saudi and international standards. The housing is made of aluminum with opal PMMA diffuser to provide high light efficiency.