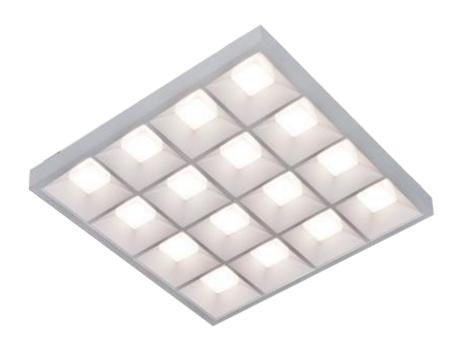

16 CELL LED

## DESCRIPTIONS

16 CELL LED is the new decorative proposal to replace conventional T8 and T5 general lighting luminaries, based on the most advanced LED chips and drivers, it's has long life time (50,000 hrs) with best power consumption and Performance. It's equipped with high effecient electronic European driver as per Saudi and international standards. The housing is made of aluminum with opal PMMA diffuser to provide high light efficiency.