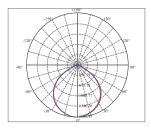

16 CELL LED









## DESCRIPTIONS

16 CELL LED is the new decorative proposal to replace conventional T8 and T5 general lighting luminaries, based on the most advanced LED chips and drivers, it's has long life time (50,000 hrs) with best power consumption and Performance. It's equipped with high effecient electronic European driver as per Saudi and international standards. The housing is made of aluminum with opal PMMA diffuser to provide high light efficiency.

### APPLICATIONS \_

Offices, hotels, hospitals schools and all other similar application

#### PHOTOMETRIC DATA



## **DIMENSIONS**





### **SPECIFICATIONS**

| Mounting              | Ceiling recessed / Ceiling Surface mounted |
|-----------------------|--------------------------------------------|
| LED module type       | SMD LED modules                            |
| Voltage rating/ freq. | 220-240V / 50-60 Hz                        |
| Driver                | Integrated Electronic LED driver           |
| Power factor          | >0.95                                      |
| Degree of protection  | IP 40                                      |
| Light controller      | Opal diffuser                              |
| Available Color temp. | 3000K/4000K/6500K                          |
| Operating temperature | -10 : 40°C                                 |
| Rated lifetime (L70)  | 50,000 Hrs (@25