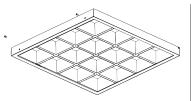

mperature | -10 : 40°C                                 |
| Rated lifetime (L70)  | 50,000 Hrs (@25C°)                         |

| CODE         | Wattage | Lumin  | IP Rate | Color Temp. | L   | w    | н  |
|--------------|---------|--------|---------|-------------|-----|------|----|
| 16 CELL-36W  | 36W     | 3600LM | IP40    | 3K/4K/6.5K  | 595 | 595  | 50 |
| 16 CELL-40W  | 40W     | 4000LM | IP40    | 3K/4K/6.5K  | 595 | 595  | 50 |
| 16 CELL-48W  | 48W     | 4800LM | IP40    | 3K/4K/6.5K  | 595 | 595  | 50 |
| 16 CELL-48WL | 48W     | 4800LM | IP40    | 3K/4K/6.5K  | 295 | 1195 | 50 |
| 16 CELL-72WL | 72W     | 7200LM | IP40    | 3K/4K/6.5K  | 595 | 1195 | 50 |

#### OPTIONS:

- Dimmable Driver 1 -10 / DALI
- Backup Emergency Kit 3Hr.
- Ceiling suspension kit

## **MOUNTING SYSTEM**

















## **Head office**

Malaz - Salahidin Road P.O Box 1246 Riyadh 11431

Tel: +966 11 4777 70 0 Fax: +966 11 4789 46 9

# **Western Region Office**

Tahliya Street P.O Box 20798 Jeddah 21465

Tel: +966 12 6650888 Fax: +966 12 6633413

# **Eastern Region Office**

King Abdulaziz Street P.O Box 8492 Dammam 31482

Tel: +966 13 8336509 Fax: +966 13 8329065

ContactUs@noortek.com