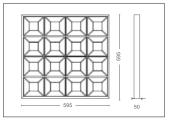

## **DIMENSIONS**

| CODE         | Wattage | Lumin  | IP Rate | Color Temp. | L   | w    | н  |
|--------------|---------|--------|---------|-------------|-----|------|----|
| 16 CELL-36W  | 36W     | 3600LM | IP40    | 3K/4K/6.5K  | 595 | 595  | 50 |
| 16 CELL-40W  | 40W     | 4000LM | IP40    | 3K/4K/6.5K  | 595 | 595  | 50 |
| 16 CELL-48W  | 48W     | 4800LM | IP40    | 3K/4K/6.5K  | 595 | 595  | 50 |
| 16 CELL-48WL | 48W     | 4800LM | IP40    | 3K/4K/6.5K  | 295 | 1195 | 50 |
| 16 CELL-72WL | 72W     | 7200LM | IP40    | 3K/4K/6.5K  | 595 | 1195 | 50 |