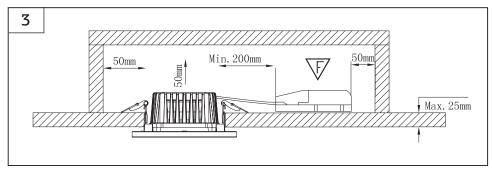

hange light source with same specified type.
- Clean the inner part using soft cloth and not allowed to use any chemicals, that can affect the painting and decrees life time
- Re tight all screws and brackets again after installing light source to keep the IP rating.

 Head office
 Western Region Office
 Eastern Region Office

 Malaz - Salahidin Road
 Tahliya Street
 King Abdulaziz Street

 P.O Box 1246 Riyadh 11431
 P.O Box 20798 Jeddah 21465
 P.O Box 8492 Dammam 31482

 Tel: +966 11 477 77 00
 Tel: +966 12 6650888
 Tel: +966 13 8336509

 Fax: +966 11 478 9469
 Fax: +966 12 6633413
 Fax: +966 13 8329065

ContactUs@noortek.com

www.noortek.com



D26X Maintenance & Installation Manual Maintenance & Installation Manual

Application Conditions

Ambient temperature renge -20 to +50 °C