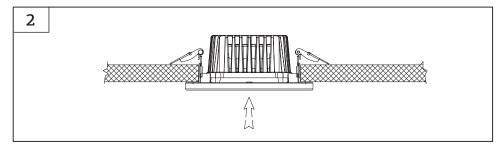

## **Installation Instructions**

- 1- Product should be handled by care with person has experience in lighting unit installation.
- 2- Only the proper working voltage and frequency (as indicated in product sticker & Data sheets) should be applied.
- 3- Handle with care product sensitive components such has aluminum louver and reflectors.
- 4- Be sure that product is not connected to supply during any installation activities.
- 5- Test the product after finalizing installation by connecting to proper supply and confirm it is working well. If not kindly check the installation instruction again.
- 6- Re tight all screws and brackets again after installing light source to keep the IP rating.