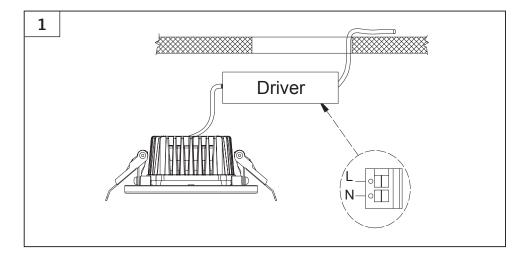

## **Installation Instructions**

- 1- Product should be handled by care with person has experience in lighting unit installation.
- 2- Only the proper working voltage and frequency (as indicated in product sticker & Data sheets) should be applied.
- 3- Handle with care product sensitive components such has aluminum louver and reflectors.
- 4- Be sure that product is not connected to supply during any installation activities.
- 5- Test the product after finalizing installation by connecting to proper supply and confirm it is working well. If not kindly check the installation instruction again.
- 6- Re tight all screws and brackets again after installing light source to keep the IP rating.